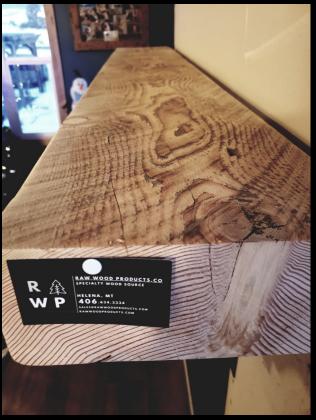

## MANTELS AND SHELVES

MANTELS IN STOCK ON OUR ONLINE STORE

MANTELS CAN BE SHIPPED ANYWHERE

**CUSTOM SIZES AVAILBLE** 

LIVE EDGE - SQUARE EDGE

**DITY TOP CIRCULAR SAWN** 

**WIRE BRUSHED** 

#### **SMOOTH PLANED**

- DOUGLAS FIR
- PINE
- CEDAR
- OAK
- WALNUT
- HICKORY
- BIRCH
- MAPLE
- RECLAIMED
- POPLAR
- CUSTOM
- RANDOM SPECIES STOCKED ONLINE