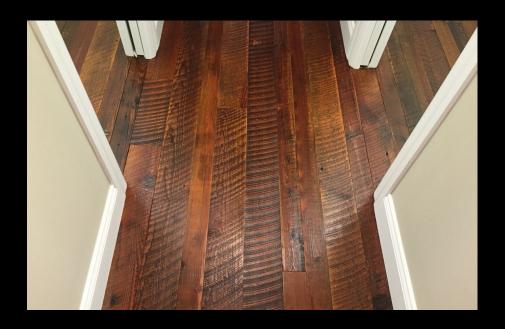

# DIRTY TOP CIRCULAR SAWN FLOORING

- DOUGLAS FIR
- OAK
- RECLAIMED
- CUSTOM

## WALL PANELING

AVAILABLE IN SHIPLAP, NICKEL GAP OR TONGUE AND GROOVE

**DIRTY TOP CIRCULAR SAWN** 

SKIP PLANED

**END MATCHED** 

**SMOOTH PLANED** 

1X4 - 1X6 - 1X8

RECLAIMED BARNWOOD MIXED SPECIES