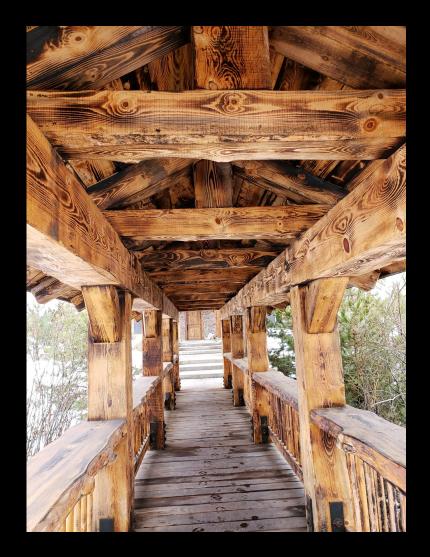

### **EXTERIOR WALL CLADDING**

- SHIPLAP 1X6 1X8
- NICKEL GAP 1X6 1X8
- TONGUE & GROOVE 1X4 1X6 1X8
- BOARD AND BATTEN
- LOG CABIN HALF LOG
- BEVEL
- THERMALLY MODIFIED
- PINE
- SPRUCE
- DOUGLAS FIR
  - IWP LUX 1X8
  - DIRTY TOP CIRCULAR SAWN
  - 1X6 1X8
- CEDAR
- HEMLOCK
  - IWP RAINER PLANK
- THERMORY USA
  - BENCHMARK ASH 1X4 1X5 1X6 T&G
  - BENCHMARK RED OAK 1X6 T&G
  - BENCHMARK CLEAR PINE 1X6 T&G
  - IGNITE 1X6 1X8 T&G
  - KODIAK 1X8 T&G
- SHAKE
- PAINT GRADE
- RECLAIMED