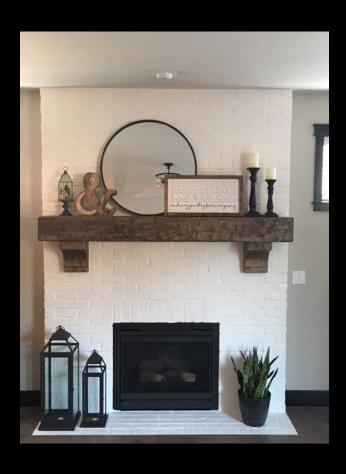

## MANTELS AND SHELVES

MANTELS IN STOCK ON OUR ONLINE STORE

MANTELS CAN BE SHIPPED ANYWHERE

**CUSTOM SIZES AVAILBLE** 

LIVE EDGE - SQUARE EDGE

**DITY TOP CIRCULAR SAWN** 

**WIRE BRUSHED** 

#### **SMOOTH PLANED**

- DOUGLAS FIR
- PINE
- CEDAR
- OAK
- WALNUT
- HICKORY
- BIRCH
- MAPLE
- RECLAIMED
- POPLAR
- CUSTOM
- RANDOM SPECIES STOCKED ONLINE