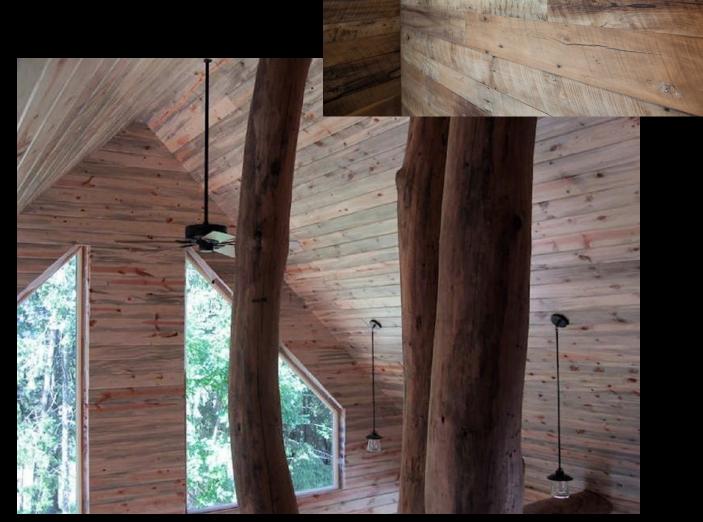

### **EXTERIOR WALL CLADDING**

- SHIPLAP 1X6 1X8
- NICKEL GAP 1X6 1X8
- TONGUE & GROOVE 1X4 1X6 1X8
- BOARD AND BATTEN
- LOG CABIN HALF LOG
- BEVEL
- THERMALLY MODIFIED
- PINE
- SPRUCE
- DOUGLAS FIR
  - IWP LUX 1X8
  - DIRTY TOP CIRCULAR SAWN
  - 1X6 1X8
- CEDAR
- HEMLOCK
  - IWP RAINER PLANK
- THERMORY USA
  - BENCHMARK ASH 1X4 1X5 1X6 T&G
  - BENCHMARK RED OAK 1X6 T&G
  - BENCHMARK CLEAR PINE 1X6 T&G
  - IGNITE 1X6 1X8 T&G
  - KODIAK 1X8 T&G
- SHAKE
- PAINT GRADE
- RECLAIMED