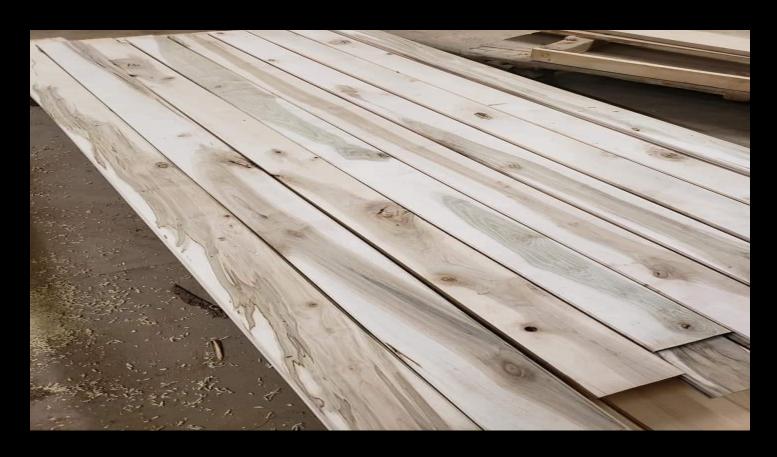

#### BAND SAWN ROUGH LUMBER AND TIMBERS

#### LOCAL DELIVERY ONLY - SOLD BY THE PIECE

- DOUGLAS FIR
- PINE
- SPRUCE
- CEDAR
- FULL DIMENSIONAL LUMBER
- CUSTOM SIZES TIMBERS
- BAR TOPS AND LIVE EDGE
- 6' TO 24' LENGTHS
- AVAILABLE IN S1S 2E KD AND GRADED