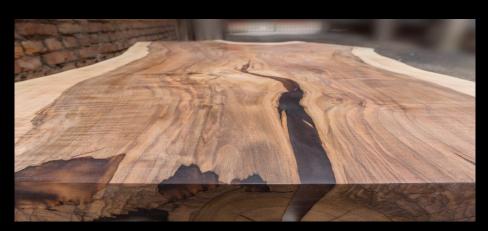

#### **DIMENSIONAL HARD WOOD LUMBER**

AVAILABLE IN 1X4 - 1X6 - 1X8 KD S4S #1

- ALDER - EASTERN RED CEDAR - DOUGLAS FIR

- ASH - HICKORY - PINE

- BLACK WALNUT - HEMLOCK - POPLAR

- CHERRY - HARD MAPLE - POST OAK

- CYPRESS - AMBROSIA MAPLE - RED OAK

- WESTERN RED CADAR - BIRCH - RECLAIMED OAK

- ELM - SYCAMORE - WHITE OAK