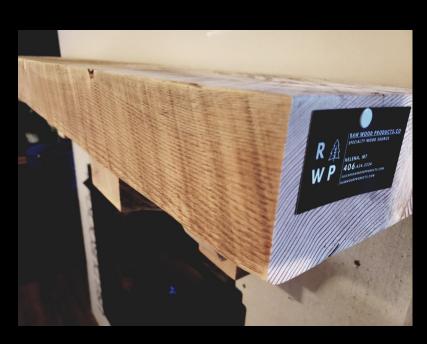

## MANTELS AND SHELVES

MANTELS IN STOCK ON OUR ONLINE STORE

MANTELS CAN BE SHIPPED ANYWHERE

**CUSTOM SIZES AVAILBLE** 

LIVE EDGE - SQUARE EDGE

**DITY TOP CIRCULAR SAWN** 

**WIRE BRUSHED** 

#### **SMOOTH PLANED**

- DOUGLAS FIR
- PINE
- CEDAR
- OAK
- WALNUT
- HICKORY
- BIRCH
- MAPLE
- RECLAIMED
- POPLAR
- CUSTOM
- RANDOM SPECIES STOCKED ONLINE