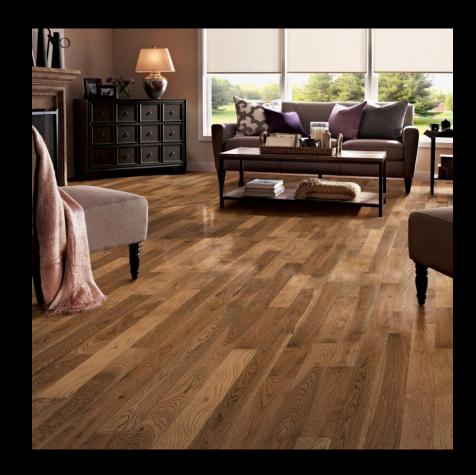

# SOLID WOOD FLOORING

- WHITE OAK
- RED OAK
- POST OAK
- HICKORY
- WALNUT
- CHERRY
- HARD MAPLE
- AMBROSIA MAPLE
- BIRCH
- CYPRESS
- DOUG FIR CVG
- PINE
- ASH
- SYCAMORE